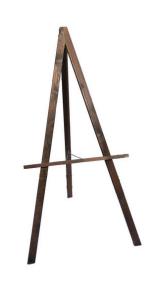

Welcome Sign (A1 Sized)
personalised
£95

Small Sandwich board personalised £25

Easels (140cm)

£25

Directional Sign £45

5 Way Directional Signage personalised £75

Order of the Day personalised £125

Table Plan Stand (180cm x 80cm) £35