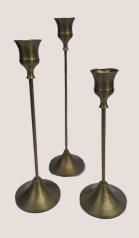

Pumpkin Lanterns
Small. £2
Large £3

Brass Candlesticks (minus candles) £48 for set of 24

Cut Glass Tealight holder (17 x 15cm) £3 each

Black Candlesticks (minus candles) £48 for set of 24

Vintage Tealight holder £3 each