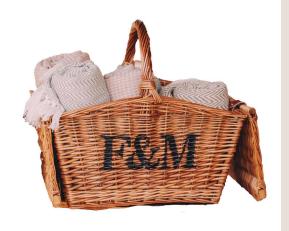

Rustic Ladder Shelving £75

F&M Basket with 8 blankets £78

Various Blankets (ask for colour of choice)

£8 each

Blanket basket

£15 each

Various ethnic cushions (ask for colour of choice)

£6 each