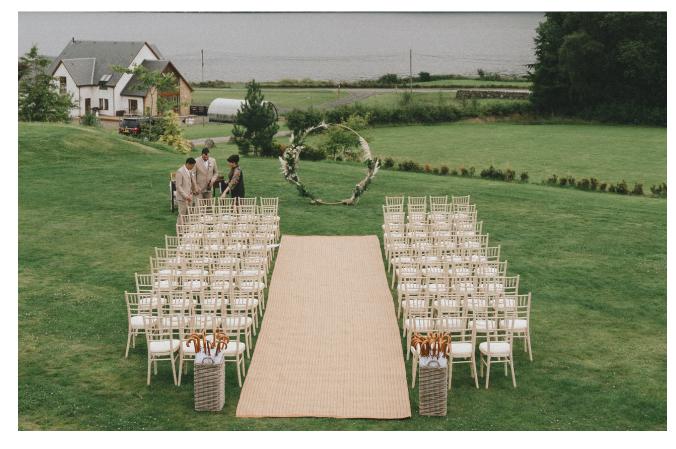

Rattan Lanterns £10 each

Hanging Foliage Batons (2metres) £65 each (12 in total)

Circle Arch £95

Tealight
Globes
£1.50 each. (60 in stock)

Birch Arch £95

Drinks Cart (159 x 100cm) £95

E45 each (flowers extra)

Aisle 6x2m £65 10x2m £125

Foldable Table £12 each

Rustic Stool £12 each

Log Seats/Tables (80cm x 60cm) £15 each

Small Wicker Vase £12

Large Wicker Vase (92 x 20cm) £20

Cane 3 seater Sofa £125

Cane Chair £45