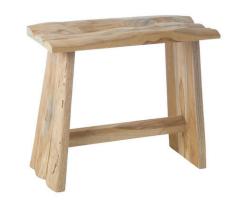

Aisle 6x2m £65 10x2m £125

Foldable Table £12 each

Rustic Stool £12 each

Log Seats/Tables (80cm x 60cm) £15 each

Small Wicker Vase £12

Large Wicker Vase (92 x 20cm) £20

Cane 3 seater Sofa £125

Cane Chair £45