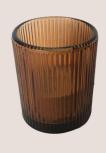

Pumpkin Lanterns
Small. £2
Large £3

Brass Candlesticks (minus candles) £48 for set of 24

Cut Glass Tealight holder (17 x 15cm) £3 each

Black Candlesticks (minus candles) £48 for set of 24

Vintage Tealight holder £3 each