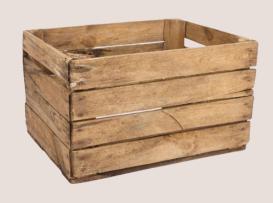

Vintage Apple Crate (37 x 49 x 24cm) £10

\*Package prices are not inclusive of delivery, fuel and uplift cost, which will quoted based on your location.

Hire items are NOT subject to additional VAT

Items will be subject to our T'S & C'S and will require a returnable damage deposit to be paid.