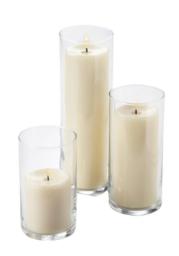

Trad lanterns (50 x 17cm)

£12 each

Pillar candles in Glass Medium £8 each

Small £6 each

Silver lanterns (70 x 24cm) £25 (50 x 17cm) £15 (39 x 14cm) £10

Morroccon Lanterns (50 x 20cm) £12 each

Rust tealight holders (6 x 6cm) £3 each