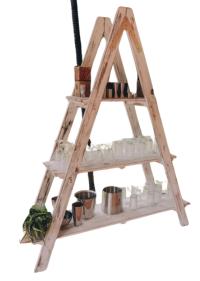

Rustic Ladder Shelving £75

F&M Basket with 8 blankets £78

Various Blankets (ask for colour of choice)

£8 each

Blanket basket

£15 each

Various ethnic cushions (ask for colour of choice)

£6 each