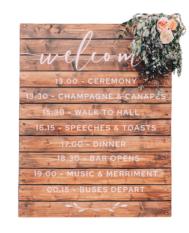

Welcome Sign (A1 Sized)
personalised
£95

Small Sandwich board personalised £25

Easels (140cm)

£25

Directional Sign £45

5 Way Directional Signage personalised £75

Order of the Day personalised £125

Table Plan Stand (180cm x 80cm) £35