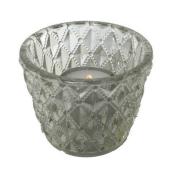

Pumpkin Lanterns
Small. £2
Large £3

Brass Candlesticks (minus candles) £48 for set of 24

Cut Glass Tealight holder (17 x 15cm) £3 each

Black Candlesticks (minus candles) £48 for set of 24

Vintage Tealight holder £3 each