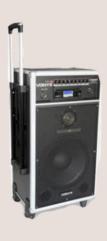

LED Wireless Uplighters
Pack of 6
£300

Dancefloor 5x5m £350

Outdoor Fairy Lights 150M (£10 per 10m) £150

Mobile PA System with Mic, USB, CD £125

Kentia Palm (165cm) £45

Leafy Plant (170cm) £45

Hanging foliage (60 x 30cm) £12