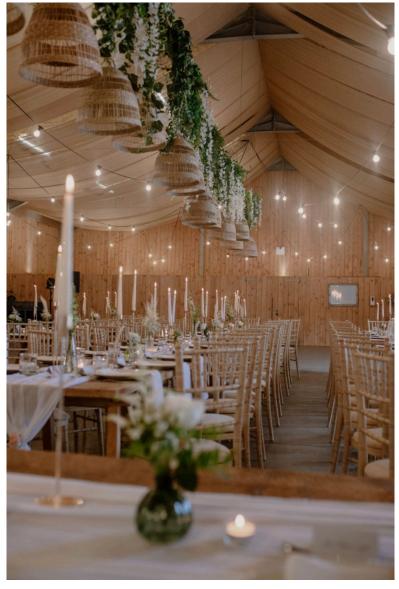

LED Wireless Uplighters
Pack of 6
£300

Dancefloor 5x5m £350

Outdoor Fairy Lights 150M (£10 per 10m) £150

Mobile PA System with Mic, USB, CD £125

Kentia Palm (165cm) £45

Leafy Plant (170cm) £45

Hanging foliage (60 x 30cm) £12