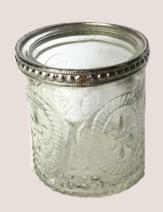

Rattan charger plates 36cm £2 each

Wooden Table Slices £2 each

Large Glass Candle Holders & Candle (40cm) £15 each

Gold charger plates 36cm £2 each

Vases (30 x 30cm) £8 each

Mason Jars Small. £2 (350ml) Large £3 (750ml)