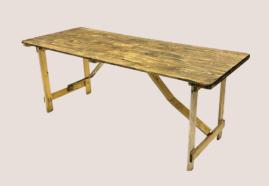

Light Blue Persian Rugs (160 x 120cm) £35 each

Mid Blue Persian Rugs (160 x 120cm) £35 each

Wine Boho Rug (120cm x 60cm) £ 35

Umbrellas x 20 (90 x 30cm) £85

Paris Crossbacks £9 each

Trestle Tables
(183 x 76cm)
£18 each