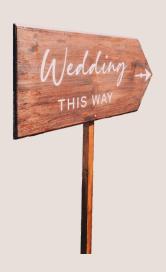

Welcome Sign (A1 Sized)
personalised
£95

Small Sandwich board personalised £25

Easels (140cm)

£25

Directional Sign £45

5 Way Directional Signage personalised £75

Order of the Day personalised £125

Table Plan Stand (180cm x 80cm) £35