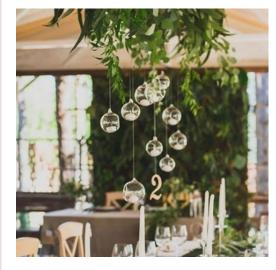

Rattan Lanterns £10 each

Hanging Foliage Batons (2metres) £65 each (12 in total)

Circle Arch £95

Tealight
Globes
£1.50 each. (60 in stock)

Birch Arch £95

Drinks Cart (159 x 100cm) £95

E45 each (flowers extra)