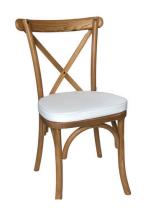

Light Blue Persian Rugs (160 x 120cm) £35 each

Mid Blue Persian Rugs (160 x 120cm) £35 each

Wine Boho Rug (120cm x 60cm) £ 35

Umbrellas x 20 (90 x 30cm) £85

Paris Crossbacks £9 each

Trestle Tables
(183 x 76cm)
£18 each