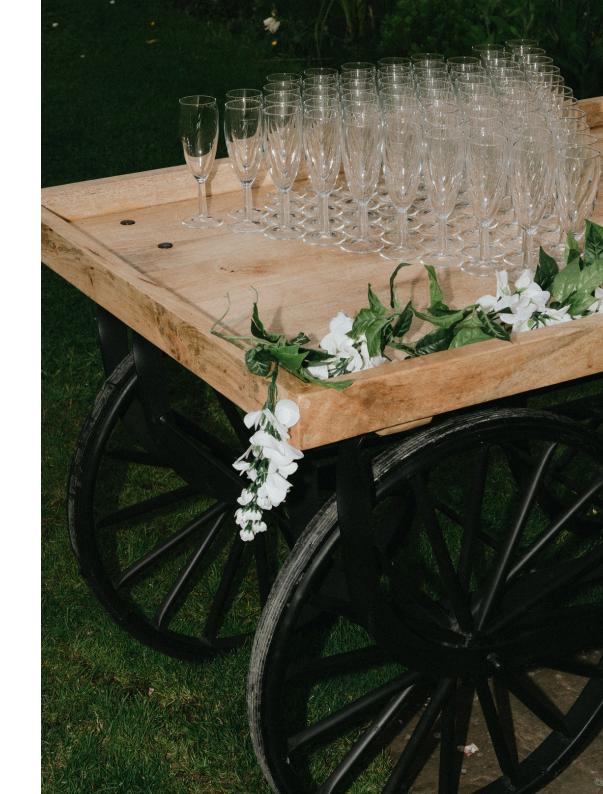

Rattan Lanterns £10 each

Hanging Foliage Batons (2metres) £65 each (12 in total)

Circle Arch £95

Tealight
Globes
£1.50 each. (60 in stock)

Birch Arch £95

Drinks Cart (159 x 100cm) £95

E45 each (flowers extra)