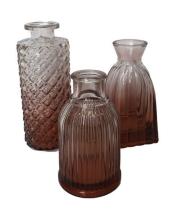

Brown vase/bottles (13 x 6cm) £2 each

Glass Vase & Candle (26 x 15cm) £12 each

3 Rose bud vases (17 x 15cm) £9 set of 3

Kids Tipi (with fairy lights and cosy rug)

£65

Vintage storage cases

Medium £15 Small £10