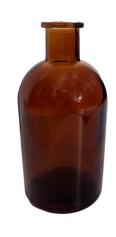

Brown vase/bottles (13 x 6cm) £2 each

Glass Vase & Candle (26 x 15cm) £12 each

3 Rose bud vases (17 x 15cm) £9 set of 3

Kids Tipi (with fairy lights and cosy rug)

£65

Vintage storage cases

Medium £15 Small £10