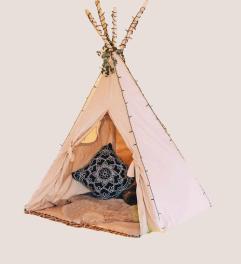

Brown vase/bottles (13 x 6cm) £2 each

Glass Vase & Candle (26 x 15cm) £12 each

3 Rose bud vases (17 x 15cm) £9 set of 3

Kids Tipi (with fairy lights and cosy rug)

£65

Vintage storage cases

Medium £15 Small £10