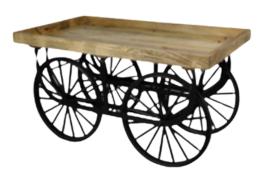

Rattan Lanterns £10 each

Hanging Foliage Batons (2metres) £65 each (12 in total)

Circle Arch £95

Tealight
Globes
£1.50 each. (60 in stock)

Birch Arch £95

Drinks Cart (159 x 100cm) £95

E45 each (flowers extra)