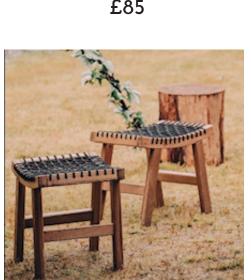

Aisle 6x2m £65 10x2m £125

Foldable Table £12 each

Rustic Stool £12 each

Log Seats/Tables (80cm x 60cm) £15 each

Small Wicker Vase £12

Large Wicker Vase (92 x 20cm) £20

Cane 3 seater Sofa £125

Cane Chair £45