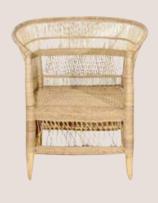

Aisle 6x2m £65 10x2m £125

Foldable Table £12 each

Rustic Stool £12 each

Log Seats/Tables (80cm x 60cm) £15 each

Small Wicker Vase £12

Large Wicker Vase (92 x 20cm) £20

Cane 3 seater Sofa £125

Cane Chair £45