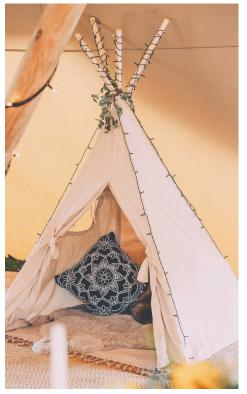

Brown vase/bottles (13 x 6cm) £2 each

Glass Vase & Candle (26 x 15cm) £12 each

3 Rose bud vases (17 x 15cm) £9 set of 3

Kids Tipi (with fairy lights and cosy rug)

£65

Vintage storage cases

Medium £15 Small £10