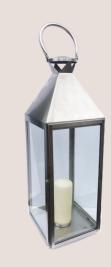

Trad lanterns (50 x 17cm)

£12 each

Pillar candles in Glass Medium £8 each

Small £6 each

Silver lanterns (70 x 24cm) £25 (50 x 17cm) £15 (39 x 14cm) £10

Morroccon Lanterns (50 x 20cm) £12 each

Rust tealight holders (6 x 6cm) £3 each