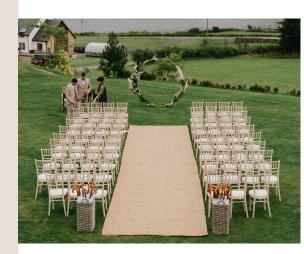

Aisle 6x2m £65 10x2m £125

Foldable Table £12 each

Rustic Stool £12 each

Log Seats/Tables (80cm x 60cm) £15 each

Small Wicker Vase £12

Large Wicker Vase (92 x 20cm) £20

Cane 3 seater Sofa £125

Cane Chair £45

Light Blue Persian Rugs (160 x 120cm) £35 each

Mid Blue Persian Rugs (160 x 120cm) £35 each

Wine Boho Rug (120cm x 60cm) £ 35

Umbrellas x 20 (90 x 30cm) £85

Paris Crossbacks £9 each

Trestle Tables
(183 x 76cm)
£18 each