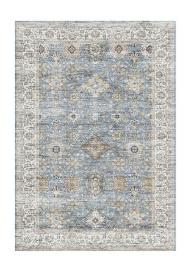

Light Blue Persian Rugs (160 x 120cm) £35 each

Mid Blue Persian Rugs (160 x 120cm) £35 each

Wine Boho Rug (120cm x 60cm) £ 35

Umbrellas x 20 (90 x 30cm) £85

Paris Crossbacks £9 each

Trestle Tables
(183 x 76cm)
£18 each