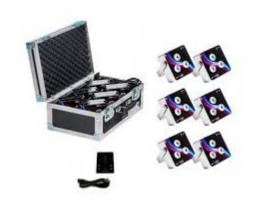

LED Wireless Uplighters
Pack of 6
£300

Dancefloor 5x5m £350

Outdoor Fairy Lights 150M (£10 per 10m) £150

Mobile PA System with Mic, USB, CD £125

Kentia Palm (165cm) £45

Leafy Plant (170cm) £45

Hanging foliage (60 x 30cm) £12