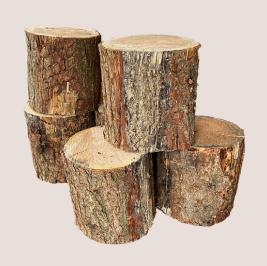

Various Dreamcatchers

£10 each

Wheelbarrows £25 each

Firepit, Firelighters & Logs £85

Garden Stools £10 each (10 in stock)

Fruit Crates £8 each

Various shaped Low Chunky Logs £8 each

Display Crate Trays (76 x 46cm) £5 each