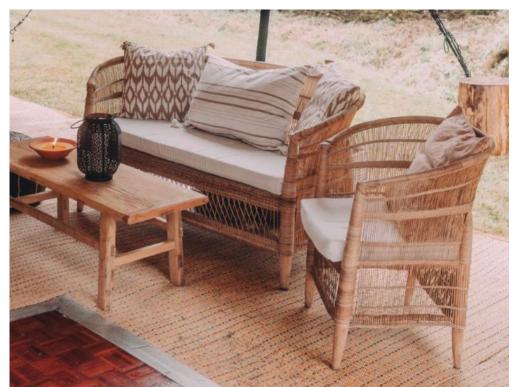

Aisle 6x2m £65 10x2m £125

Foldable Table £12 each

Rustic Stool £12 each

Log Seats/Tables (80cm x 60cm) £15 each

Small Wicker Vase £12

Large Wicker Vase (92 x 20cm) £20

Cane 3 seater Sofa £125

Cane Chair £45

Cane Table £25

Tan Moroccan

Pouffe (55 x 55cm)
£35

Denim Moroccan
Pouffe (55 x 55cm)
£35

Cream Moroccan
Pouffe (55 x 55cm)
£35

Brown Moroccan

Pouffe (55 x 55cm)
£35

Faux Fur Throw (90 x 60cm) £ 15 each