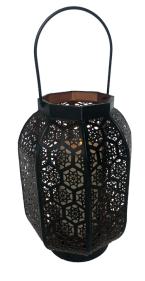

Trad lanterns (50 x 17cm)

£12 each

Pillar candles in Glass Medium £8 each

Small £6 each

Silver lanterns (70 x 24cm) £25 (50 x 17cm) £15 (39 x 14cm) £10

Morroccon Lanterns (50 x 20cm) £12 each

Rust tealight holders (6 x 6cm) £3 each