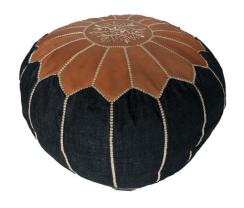

Cane Table £25

Tan Moroccan

Pouffe (55 x 55cm)
£35

Denim Moroccan
Pouffe (55 x 55cm)
£35

Cream Moroccan
Pouffe (55 x 55cm)
£35

Brown Moroccan

Pouffe (55 x 55cm)
£35

Faux Fur Throw (90 x 60cm) £ 15 each