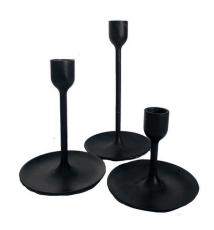

Pumpkin Lanterns
Small. £2
Large £3

Brass Candlesticks (minus candles) £48 for set of 24

Cut Glass Tealight holder (17 x 15cm) £3 each

Black Candlesticks (minus candles) £48 for set of 24

Vintage Tealight holder £3 each