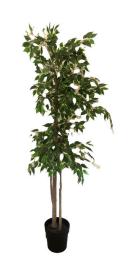

LED Wireless Uplighters
Pack of 6
£300

Dancefloor 5x5m £350

Outdoor Fairy Lights 150M (£10 per 10m) £150

Mobile PA System with Mic, USB, CD £125

Kentia Palm (165cm) £45

Leafy Plant (170cm) £45

Hanging foliage (60 x 30cm) £12