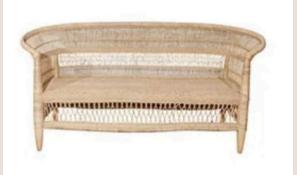

Aisle 6x2m £65 10x2m £125

Foldable Table £12 each

Rustic Stool £12 each

Log Seats/Tables (80cm x 60cm) £15 each

Small Wicker Vase £12

Large Wicker Vase (92 x 20cm) £20

Cane 3 seater Sofa £125

Cane Chair £45