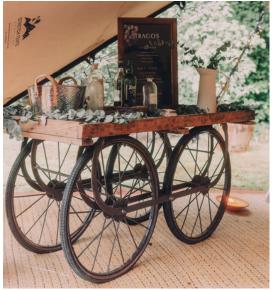

Rattan Lanterns £10 each

Hanging Foliage Batons (2metres) £65 each (12 in total)

Circle Arch £95

Tealight
Globes
£1.50 each. (60 in stock)

Birch Arch £95

Drinks Cart (159 x 100cm) £95

E45 each (flowers extra)