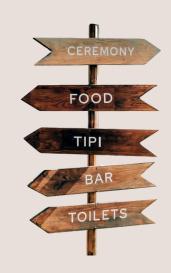

Welcome Sign (A1 Sized)
personalised
£95

Small Sandwich board personalised £25

Easels (140cm)

£25

Directional Sign £45

5 Way Directional Signage personalised £75

Order of the Day personalised £125

Table Plan Stand (180cm x 80cm) £35