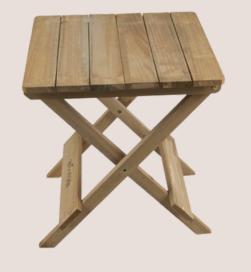

Aisle 6x2m £65 10x2m £125

Foldable Table £12 each

Rustic Stool £12 each

Log Seats/Tables (80cm x 60cm) £15 each

Small Wicker Vase £12

Large Wicker Vase (92 x 20cm) £20

Cane 3 seater Sofa £125

Cane Chair £45