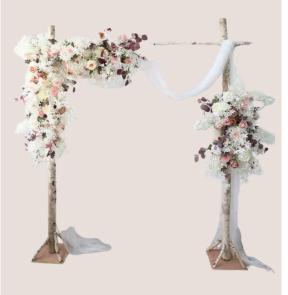

Rattan Lanterns £10 each

Hanging Foliage Batons (2metres) £65 each (12 in total)

Circle Arch £95

Tealight
Globes
£1.50 each. (60 in stock)

Birch Arch £95

Drinks Cart (159 x 100cm) £95

E45 each (flowers extra)