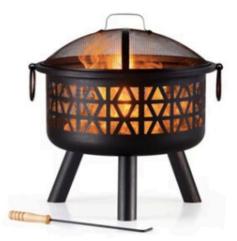

Various Dreamcatchers

£10 each

Wheelbarrows £25 each

Firepit, Firelighters & Logs £85

Garden Stools £10 each (10 in stock)

Fruit Crates £8 each

Various shaped Low Chunky Logs £8 each

Display Crate Trays (76 x 46cm) £5 each