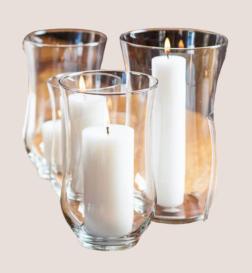

Trad lanterns (50 x 17cm)

£12 each

Pillar candles in Glass Medium £8 each

Small £6 each

Silver lanterns (70 x 24cm) £25 (50 x 17cm) £15 (39 x 14cm) £10

Morroccon Lanterns (50 x 20cm) £12 each

Rust tealight holders (6 x 6cm) £3 each