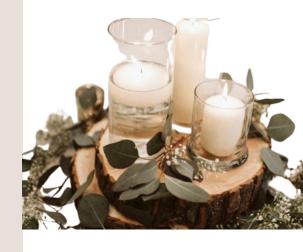

Rattan charger plates 36cm £2 each

Wooden Table Slices £2 each

Large Glass Candle Holders & Candle (40cm) £15 each

Gold charger plates 36cm £2 each

Vases (30 x 30cm) £8 each

Mason Jars Small. £2 (350ml) Large £3 (750ml)

Trad lanterns (50 x 17cm)

£12 each

Pillar candles in Glass Medium £8 each

Small £6 each

Silver lanterns (70 x 24cm) £25 (50 x 17cm) £15 (39 x 14cm) £10

Morroccon Lanterns (50 x 20cm) £12 each

Rust tealight holders (6 x 6cm) £3 each