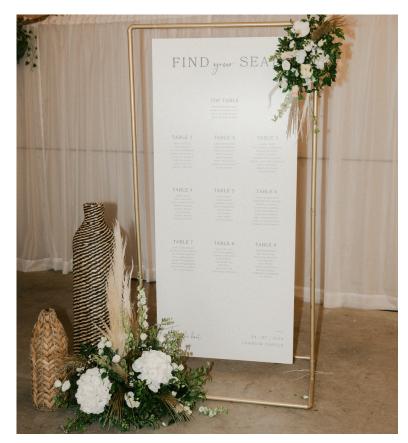

Welcome Sign (A1 Sized)
personalised
£95

Small Sandwich board personalised £25

Easels (140cm)

£25

Directional Sign £45

5 Way Directional Signage personalised £75

Order of the Day personalised £125

Table Plan Stand (180cm x 80cm) £35