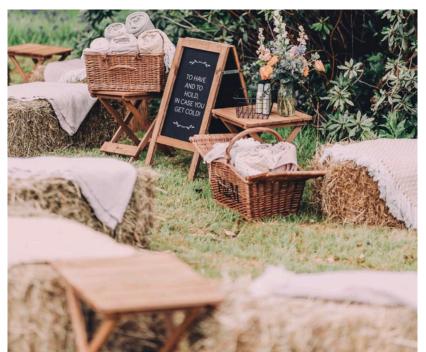

Brown vase/bottles (13 x 6cm) £2 each

Glass Vase & Candle (26 x 15cm) £12 each

3 Rose bud vases (17 x 15cm) £9 set of 3

Kids Tipi (with fairy lights and cosy rug)

£65

Vintage storage cases

Medium £15 Small £10

Rustic Ladder Shelving £75

F&M Basket with 8 blankets £78

Various Blankets (ask for colour of choice)

£8 each

Blanket basket

£15 each

Various ethnic cushions (ask for colour of choice)

£6 each