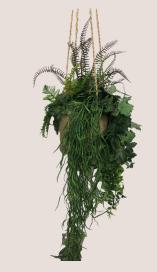

LED Wireless Uplighters
Pack of 6
£300

Dancefloor 5x5m £350

Outdoor Fairy Lights 150M (£10 per 10m) £150

Mobile PA System with Mic, USB, CD £125

Kentia Palm (165cm) £45

Leafy Plant (170cm) £45

Hanging foliage (60 x 30cm) £12

Bamboo Plant (180cm) £45

Wicker basket/plant bases (various sizes) £6/8/10

Hops £3 per meter

Faux foliage plants (30 x 30cm) £10 each

Various types of Ivy & Foliage £2 per meter

Large Sandwich board personalised £45