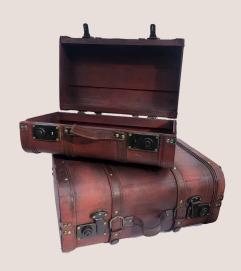

Brown vase/bottles (13 x 6cm) £2 each

Glass Vase & Candle (26 x 15cm) £12 each

3 Rose bud vases (17 x 15cm) £9 set of 3

Kids Tipi (with fairy lights and cosy rug)

£65

Vintage storage cases

Medium £15 Small £10