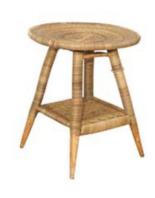

Cane Table £25

Tan Moroccan

Pouffe (55 x 55cm)
£35

Denim Moroccan
Pouffe (55 x 55cm)
£35

Cream Moroccan
Pouffe (55 x 55cm)
£35

Brown Moroccan

Pouffe (55 x 55cm)
£35

Faux Fur Throw (90 x 60cm) £ 15 each