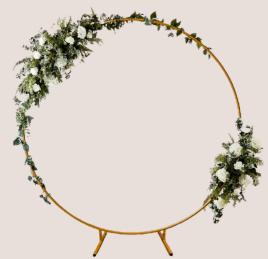

Rattan Lanterns £10 each

Hanging Foliage Batons (2metres) £65 each (12 in total)

Circle Arch £95

Tealight
Globes
£1.50 each. (60 in stock)

Birch Arch £95

Drinks Cart (159 x 100cm) £95

E45 each (flowers extra)