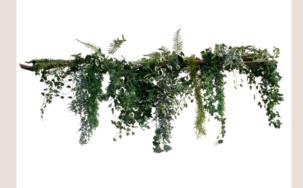

Rattan Lanterns £10 each

Hanging Foliage Batons (2metres) £65 each (12 in total)

Circle Arch £95

Tealight
Globes
£1.50 each. (60 in stock)

Birch Arch £95

Drinks Cart (159 x 100cm) £95

E45 each (flowers extra)