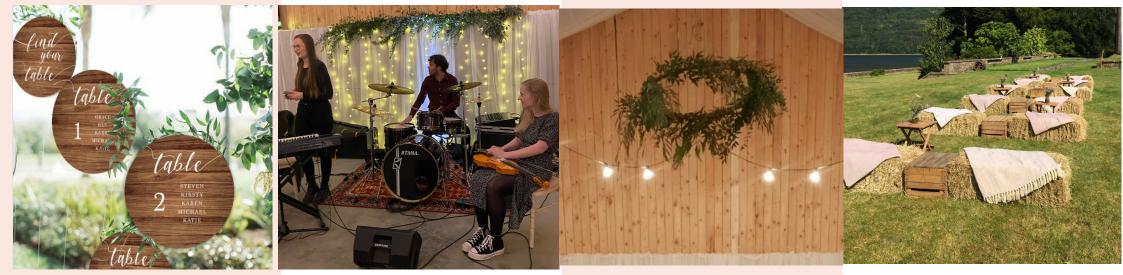

### HIRE ITEMS

Nedding & Svent Hire Hems

(minimum spend of £500 on hire items required)

Table Number Stand (log plus metal stand)

£5

Rustic Table Runner - Linen

£10 per table

Table Runner -Eucalyptus

Bar Signage, foliage &<br/>hanging lightingArbourBar Crate GantryLog Installation£125£100£10 per crate£125

Hanging table plan personalised

Fairy Light backdrop with decorative branch

Hanging hoops with foliage

Haybales, blankets, tables and crates

From £75

£125

£45 each

£ on request