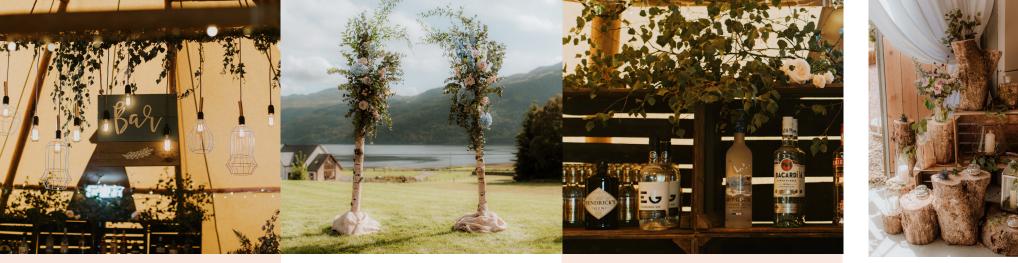

### HIRE ITEMS

Nedding & Svent Hire Hems

(minimum spend of £500 on hire items required)

Table Number Stand (log plus metal stand)

£5

Rustic Table Runner - Linen

£10 per table

Table Runner -Eucalyptus

Bar Signage, foliage &<br/>hanging lightingArbourBar Crate GantryLog Installation£125£100£10 per crate£125

Hanging table plan personalised

Fairy Light backdrop with decorative branch

Hanging hoops with foliage