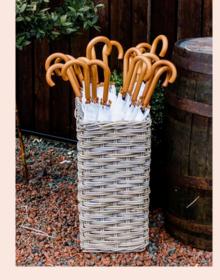

#### Various coloured Blankets

Burnt orange napkins

£6 each

Faux Furs

£0,.40 each

Kids Tipi (with fairy lights and cosy rug)

Umbrellas x 20 (inc holder)

Fruit Crate Trays