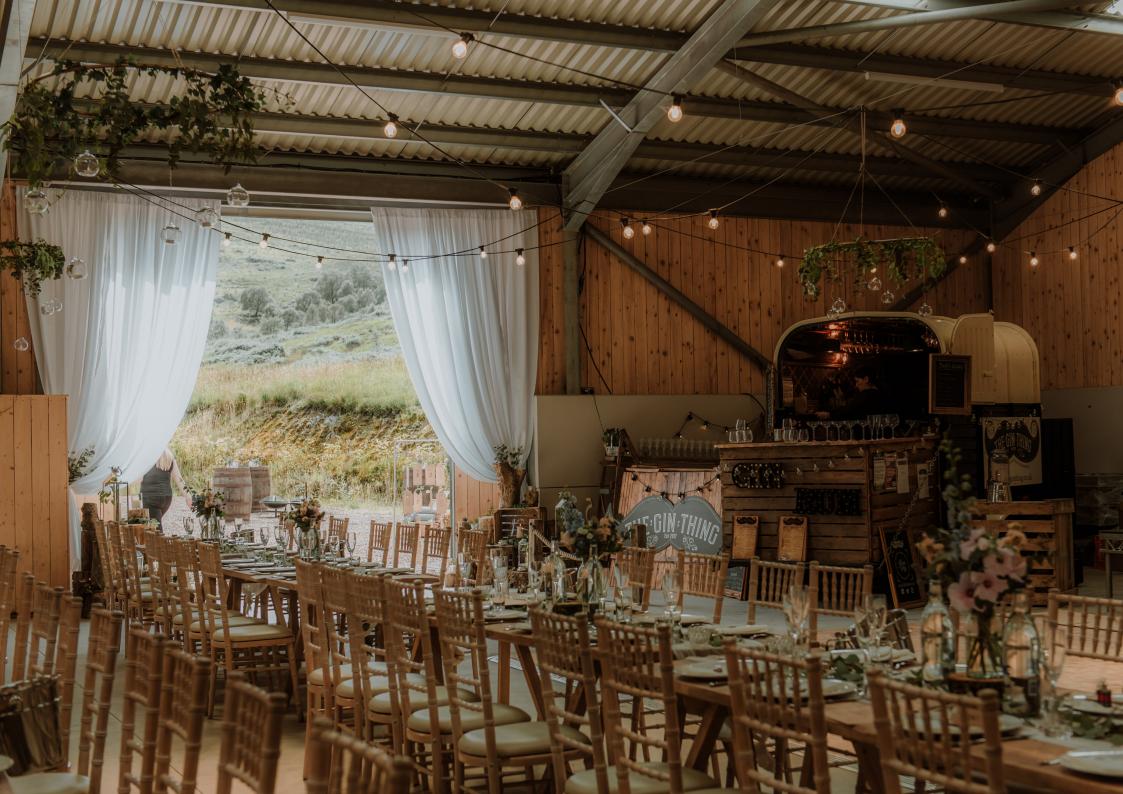

#### SET UP & PACKING

This service includes:

- Full logistical installation of styling items.
- Overseeing Installation of reception area including tables and chairs and all vendors in line with our agreed floor plans.
- Overseeing set up of ceremony area; stretchtent, ceremony arch, aisle, seating, flowers.
- Installation of signage to inform guests of location of toilets, bar, table plan, and order of the day.
- Dressing of dining tables, hanging foliage, bar, lounge, stage and seating areas.
- Packing up of all items early morning after the wedding, leaving the venue clean and tidy.