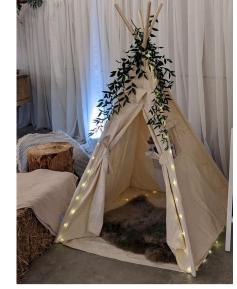

#### Various coloured Blankets

Burnt orange napkins

£6 each

Faux Furs

£0,.40 each

Kids Tipi (with fairy lights and cosy rug)

Umbrellas x 20 (inc holder)

Fruit Crate Trays