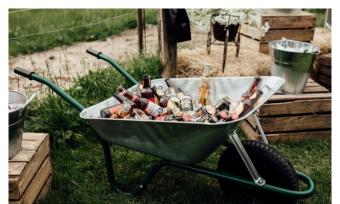

Medium £15 Small £10

Wheelbarrows

£25 each

Silver Lanterns

Large £12 Medium £8

Black Candlesticks (minus candles)

£48 for set of 24

Pillar candles in Glass holders