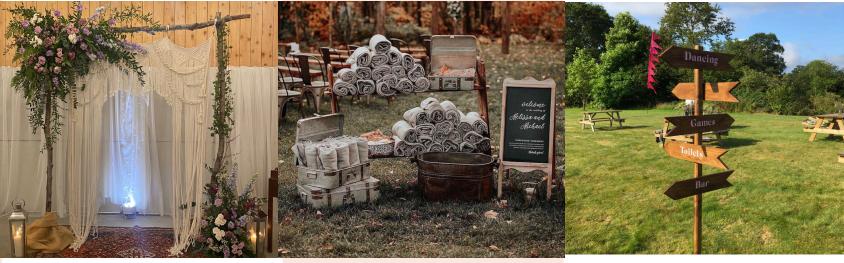

Bar Signage, foliage &<br/>hanging lightingArbourBar Crate GantryLog Installation£125£100£10 per crate£125

Hanging table plan personalised

Fairy Light backdrop with decorative branch

Hanging hoops with foliage

Haybales, blankets, tables and crates

From £75

£125

£45 each

£ on request