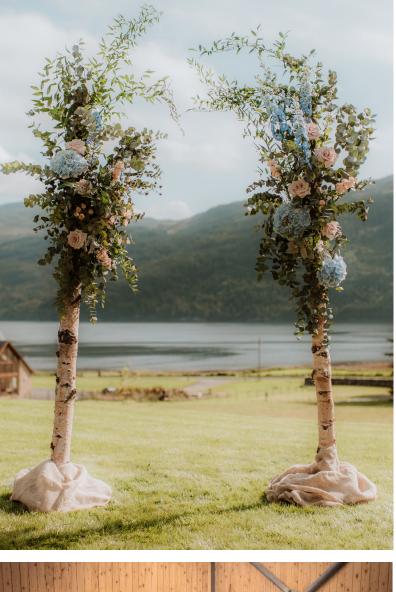

#### SET UP & PACKING

This service includes:

- Full logistical installation of styling items.
- Overseeing Installation of reception area including tables and chairs and all vendors in line with our agreed floor plans.
- Overseeing set up of ceremony area; stretchtent, ceremony arch, aisle, seating, flowers.
- Installation of signage to inform guests of location of toilets, bar, table plan, and order of the day.
- Dressing of dining tables, hanging foliage, bar, lounge, stage and seating areas.
- Packing up of all items early morning after the wedding, leaving the venue clean and tidy.

Bar Signage, foliage &<br/>hanging lightingArbourBar Crate GantryLog Installation£125£100£10 per crate£125

Hanging table plan personalised

Fairy Light backdrop with decorative branch

Hanging hoops with foliage