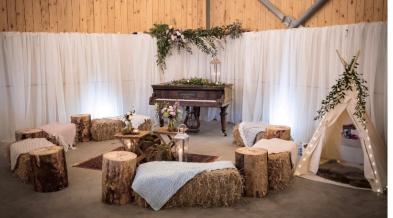

£1 each. 60 in stock

£12 each

£8 each

**Rustic Fruit Crates** 

£10 each

Large Boho Rugs

£ 35 each

Vintage storage cases

#### Various coloured Blankets

Burnt orange napkins

£6 each

Faux Furs

£0,.40 each

Kids Tipi (with fairy lights and cosy rug)

Umbrellas x 20 (inc holder)

Fruit Crate Trays