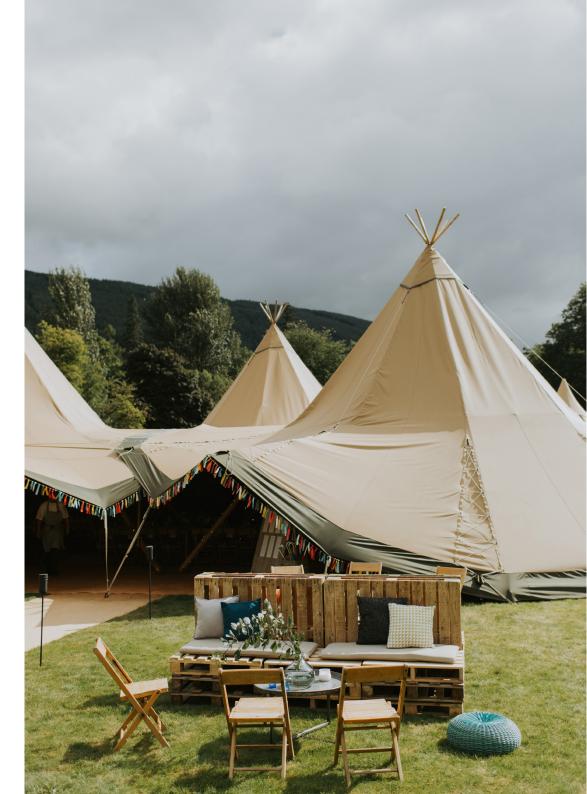

#### SET UP & PACKING

This service includes:

- Full logistical installation of styling items.
- Overseeing Installation of reception area including tables and chairs and all vendors in line with our agreed floor plans.
- Overseeing set up of ceremony area; stretchtent, ceremony arch, aisle, seating, flowers.
- Installation of signage to inform guests of location of toilets, bar, table plan, and order of the day.
- Dressing of dining tables, hanging foliage, bar, lounge, stage and seating areas.
- Packing up of all items early morning after the wedding, leaving the venue clean and tidy.