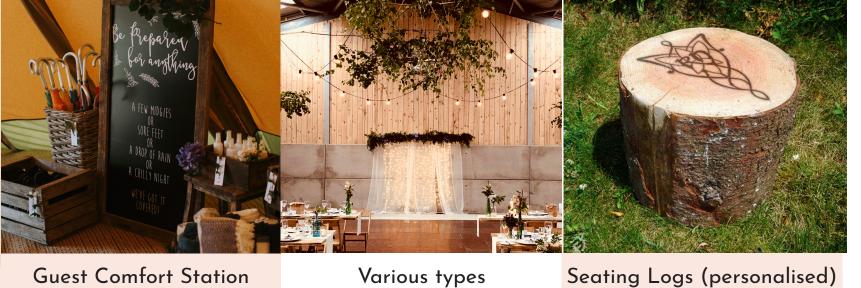

Large £8 each Medium £6 each

Table Decor Set

Guest Comfort Station (blankets, umbrellas, signage, midge repellant)

£ On request

Various types of Ivy & Foliage

£3 per meter

£20 each

Pew Ends