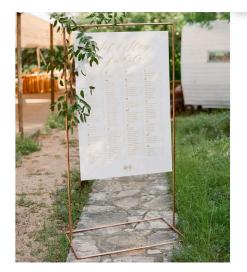

£on request

Mason Jars (minus flowers)

£3 each

Sets of 3 tealights and holders

£6 per set

Welcome Sign & Easel - personalised

Order of the Day Palette personalised

Stand for Table Plan

£35

Mecrame Table Plan personalised

Blackboard Signage - personalised

| Medium | £45 |
|--------|-----|
| Large  | £65 |

Copper Stand for Table Plan

£95

£125