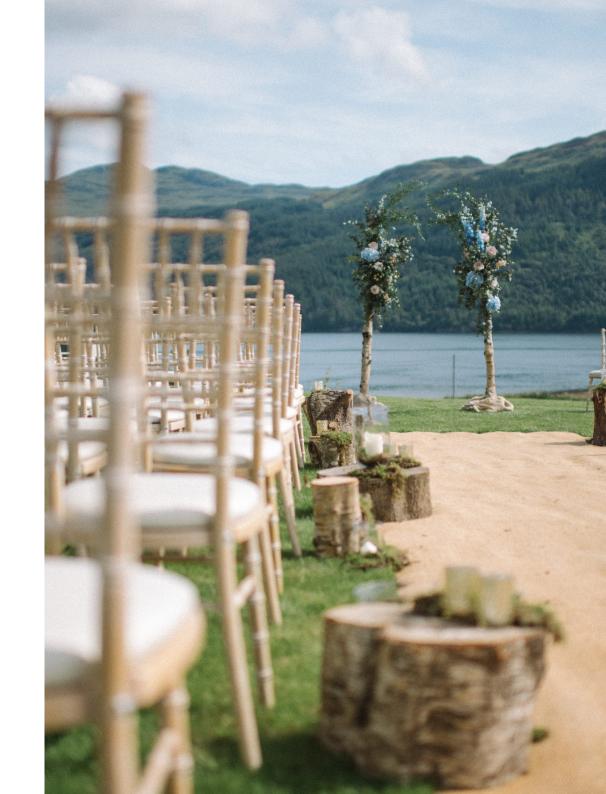

#### SET UP & PACKING

This service includes:

- Full logistical installation of styling items.
- Overseeing Installation of reception area including tables and chairs and all vendors in line with our agreed floor plans.
- Overseeing set up of ceremony area; stretchtent, ceremony arch, aisle, seating, flowers.
- Installation of signage to inform guests of location of toilets, bar, table plan, and order of the day.
- Dressing of dining tables, hanging foliage, bar, lounge, stage and seating areas.
- Packing up of all items early morning after the wedding, leaving the venue clean and tidy.